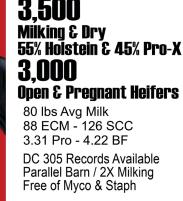

## 6,500 Head **Rolling Dairy Equipment 255.586lbs Select Base**

Cattle available for preview the week of sale - Visit us online for more info at www.overlandstockyard.com

## LIVESTOCK

70% 1st & 2nd Lactations All A.I. Bred with Sexed Semen, Coba & Semex Approx. 25-30% of older cows bred Angus